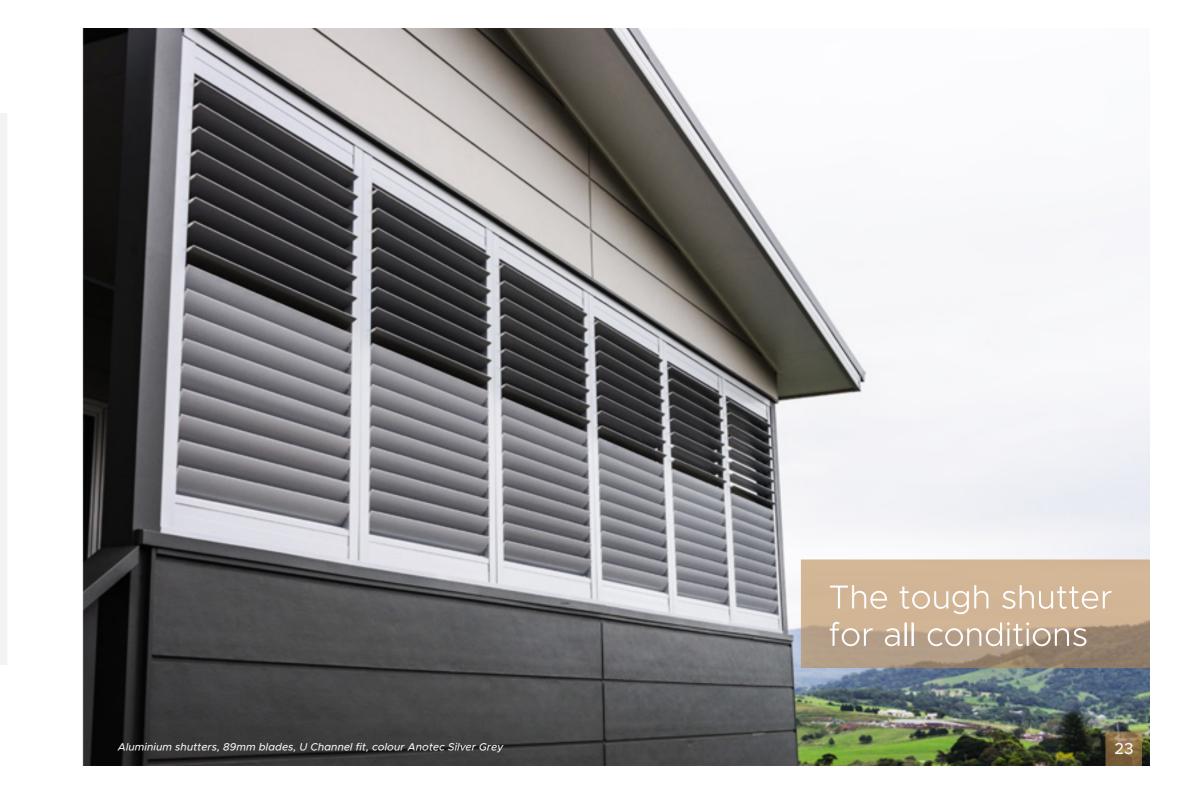

### ALUMINIUM

#### Most robust shutter in our range

- Our extrusions are stronger than others
- \*10 year warranty on powder-coating
- 5 standard colours and Custom colours available upon request
- Optional locks are a great deterrent against intruders
- \*2 year warranty in coastal and high corrosion areas