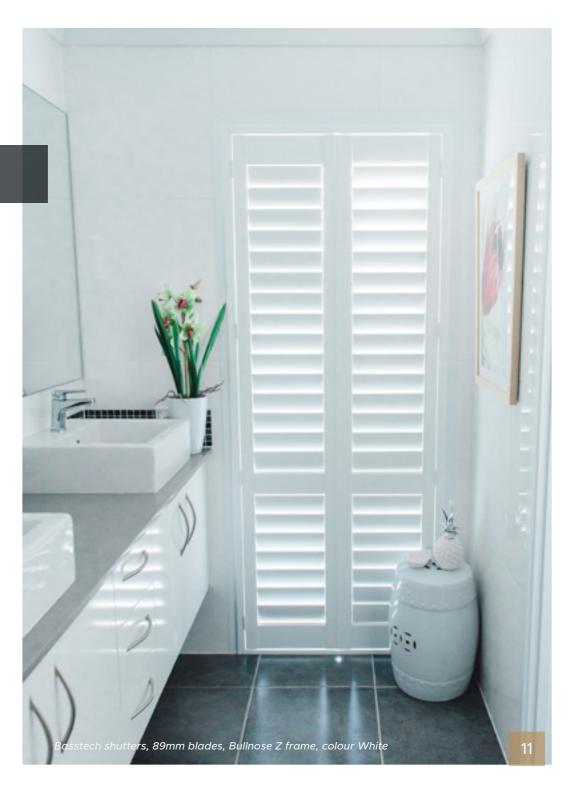

## BASSTECH

# Combining materials to create more possibilities

- Thermal properties
  - Functionality
  - Durability

We have 180-degree blade rotation to maximise your light control and thermal properties.