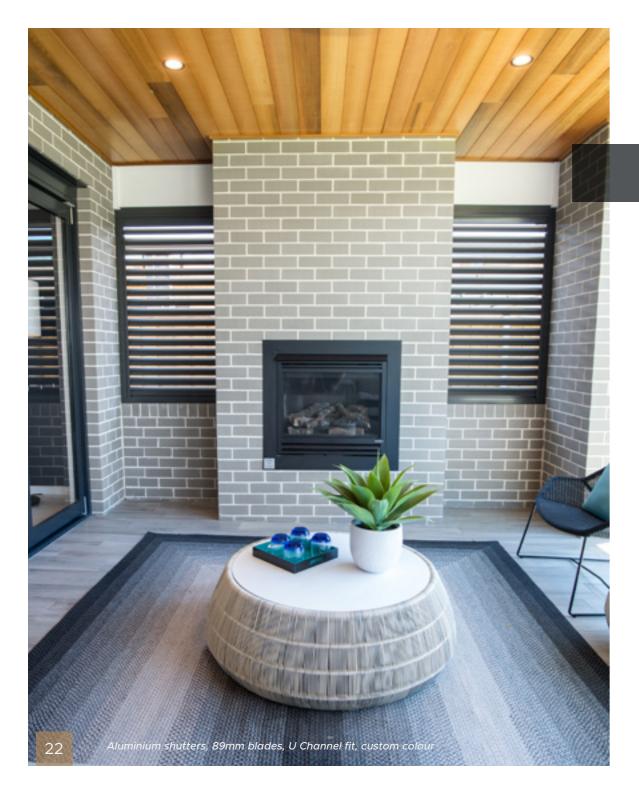

### ALUMINIUM

#### Most robust shutter in our range

- Our extrusions are stronger than others
- \*10 year warranty on powder-coating
- 5 standard colours and Custom colours available upon request
- Optional locks are a great deterrent against intruders
- \*2 year warranty in coastal and high corrosion areas