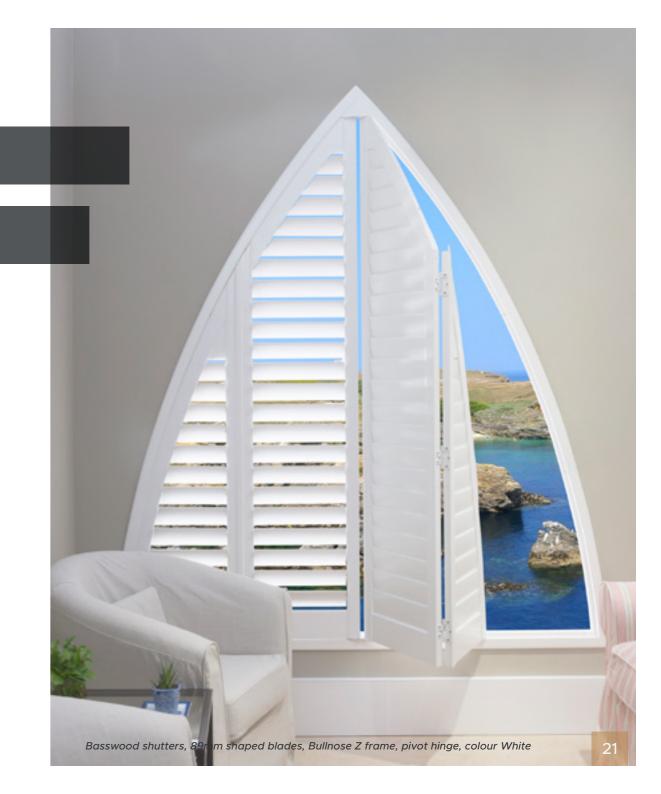

## CUSTOM

## SHAPES

## We can create any unique shape

- Arched
- Raked
- Round
- Sunburst
- Triangle
- Octagonal