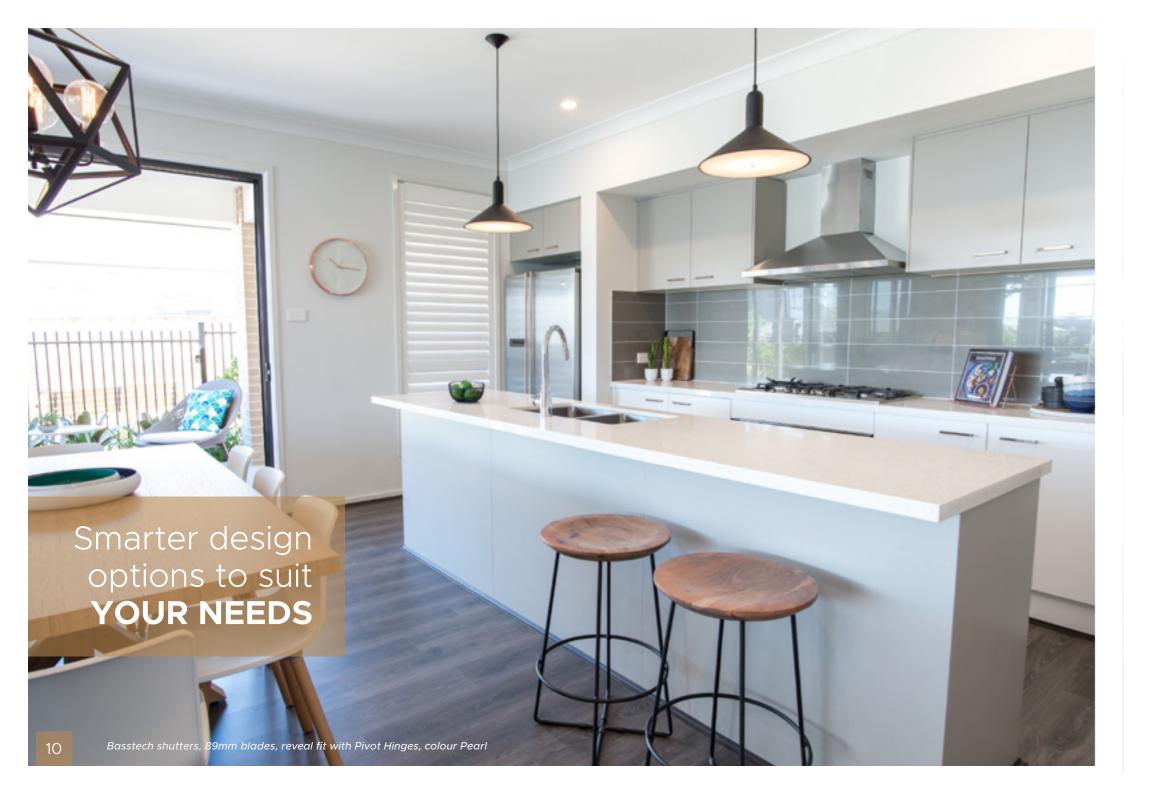

## BASSTECH

# Combining materials to create more possibilities

- Thermal properties
  - Functionality
  - Durability

We have 180-degree blade rotation to maximise your light control and thermal properties.