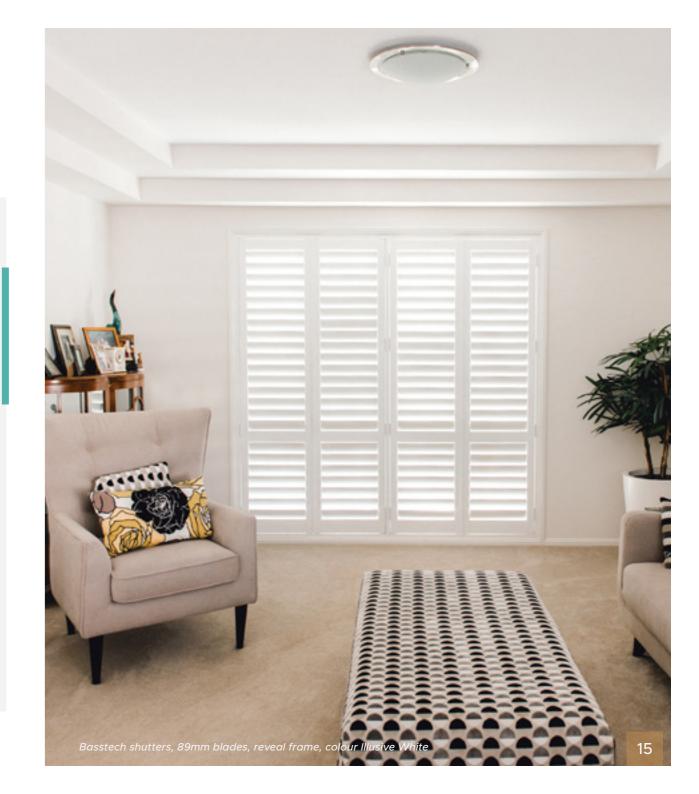

## BASSTECH

# Combining materials to create more possibilities

- Thermal properties
  - Functionality
  - Durability

We have 180-degree blade rotation to maximise your light control and thermal properties.